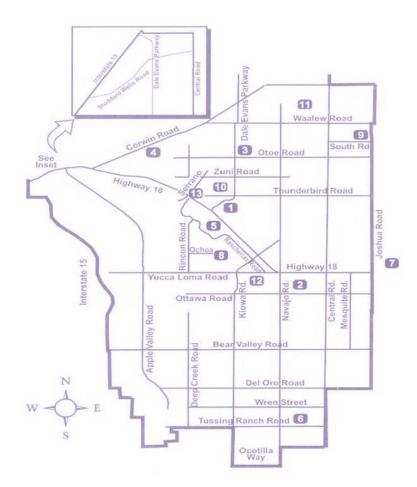

1. Town Hall Recreation Center

14955 Dale Evans Parkway

Civic Center Park & Aquatic Center 14999 Dale Evans Parkway

- 2. James Woody Community Center 13467 Navajo Road x Powhatan Road
- 3. Lenny Brewster Sports Center 21024 Otoe Road x Dale Evans Parkway
- 4. Corwin Park

18577 Corwin Road x Highway 18

5. Lion's Park

East of Dale Evans Pkwy on South Outer Hwy 18

6. Mendel Park

21860 Tussing Ranch Road x Navajo Road

7. Horsemen's Center

24320 Highway 18, 3 miles east of Central Road

8. Norm Schmidt Park

14053 Tuweep Trail x Ochoa Road

9. Sycamore Rocks Park

23450 South Road x Joshua Road

10. Thunderbird Park

20700 Wichita Road x Thunderbird Road

11. Virginia Park

17242 Central Road, south of Papago Road

12. Yucca Loma Park

21315 Yucca Loma Road x Rancherias Road

13. Cramer Family Park

Serrano Road x Rimrock Road

| 1988                             | Activity Room(s) | Ball Fields | Barbeque | Camping | Picnic Area | Gymnasium | Horseshoe Pits | Kitchen Facility | Meeting Room(s) | Outdoor<br>Basketball Court | Open Grass Area | Picnic Tables | Play Equipment | Pool | Restrooms | Port-a-Pot | Skate Park | Stage/<br>Amphitheater | Volleyball |
|----------------------------------|------------------|-------------|----------|---------|-------------|-----------|----------------|------------------|-----------------|-----------------------------|-----------------|---------------|----------------|------|-----------|------------|------------|------------------------|------------|
| Lenny Brewster Sports Center     |                  | ✓           | ✓        |         |             |           | <b>4</b>       |                  |                 | 1                           | <b>✓</b>        | ✓             | <b>4</b>       |      | <b>4</b>  |            |            |                        |            |
| Civic Center Park Aquatic Center |                  |             |          |         | ✓           |           |                |                  |                 |                             | <b>✓</b>        | ✓             |                | 1    | <b>4</b>  |            |            |                        |            |
| Civic Center Park                |                  |             |          |         |             |           |                |                  |                 |                             | <b>✓</b>        |               |                | 1    |           |            |            | ✓                      |            |
| Corwin Park                      |                  |             | 1        |         | 1           |           |                |                  |                 |                             | <b>1</b>        | 1             | 1              |      | <b>✓</b>  |            |            |                        |            |
| Horsemen's Center                |                  |             | ✓        | 1       |             |           |                |                  |                 |                             | <b>✓</b>        | 1             | <b>√</b>       |      | <b>✓</b>  |            |            |                        |            |
| James Woody Community Center     | ✓                | ✓           | 1        |         | 1           | <b>√</b>  |                | 1                | ✓               | 1                           | <b>✓</b>        | <b>4</b>      | <b>✓</b>       |      | <b>1</b>  | ✓          | ✓          | 1                      | 1          |
| Lion's Park                      |                  | ✓           | ✓        |         |             |           |                |                  |                 |                             | <b>✓</b>        | <b>√</b>      |                |      |           | ✓          |            |                        |            |
| Mendel Park                      |                  | 1           | ✓        |         | 1           |           |                |                  |                 |                             | <b>✓</b>        | 1             | <b>√</b>       |      |           | 1          |            |                        |            |
| Cramer Family Park               |                  |             |          |         |             |           |                |                  |                 |                             | <b>√</b>        | 1             | <b>√</b>       |      | 1         |            |            |                        |            |
| Norm Schmidt Park                |                  | ✓           | 1        |         |             |           |                |                  |                 |                             | <b>1</b>        | 1             | 1              |      |           | 1          |            |                        |            |
| Sycamore Rocks Park              |                  | ✓           | 1        |         | 1           |           |                |                  |                 |                             | <b>1</b>        | 1             | 1              |      |           | 1          |            |                        |            |
| Town Hall Recreation Center      | ✓                |             |          |         |             |           |                | 1                | ✓               |                             |                 |               |                |      | <b>1</b>  |            |            |                        |            |
| Thunderbird Park                 |                  | 1           | 1        |         | 1           |           |                |                  |                 | <b>√</b>                    | <b>✓</b>        | 1             | 1              |      |           | 1          |            |                        |            |
| Virginia Park                    |                  | 1           | 1        |         | 1           |           |                |                  |                 |                             | <b>✓</b>        | 1             | 1              |      |           | ✓          |            |                        |            |
| Yucca Loma Park                  |                  | ✓           | ✓        |         |             |           |                |                  |                 |                             | <b>✓</b>        | <b>√</b>      | 1              |      |           | ✓          |            |                        |            |